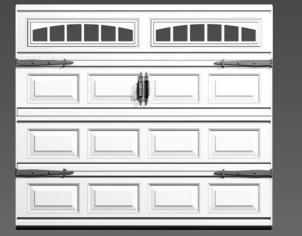

# Lancaster Window

Victoria Window

| Â  | 4 | • |
|----|---|---|
| Ą. |   |   |
|    |   |   |
|    | 4 |   |
|    | - |   |
|    |   |   |

| 4 |  |
|---|--|
|   |  |
|   |  |
|   |  |

| <br>đ |  |
|-------|--|
| 777   |  |
|       |  |
|       |  |

## Lancaster Window

Victoria Window

**Canterbury Window** 