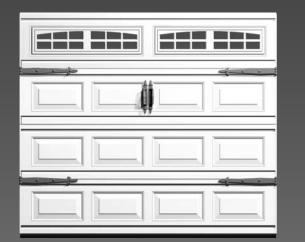

# MARTIN STEEL & COPPER CARRIAGE HOUSE DOORS

SAFER FOR CHILDREN AND ADULTS

| · · · · | <b>Ú</b> |  |
|---------|----------|--|
|         | 749      |  |
|         |          |  |
|         |          |  |

# MARTIN STEEL & COPPER CARRIAGE HOUSE DOORS