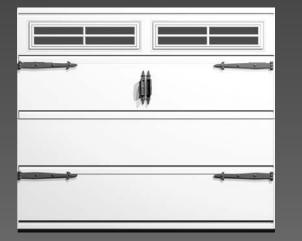

# Lancaster Window

Victoria Window

| Â  | 4 | • |
|----|---|---|
| Ą. |   |   |
|    |   |   |
|    | 4 |   |
|    | - |   |
|    |   |   |

| 4 |  |
|---|--|
|   |  |
|   |  |
|   |  |

| <br>đ |  |
|-------|--|
| 777   |  |
|       |  |
|       |  |

## Lancaster Window

Victoria Window

**Canterbury Window** 