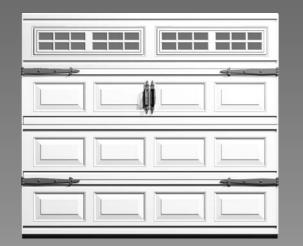

# Lancaster Window

Victoria Window

| Â  | 4 | • |
|----|---|---|
| Ą. |   |   |
|    |   |   |
|    | 4 |   |
|    | - |   |
|    |   |   |

| 4 |  |
|---|--|
|   |  |
|   |  |
|   |  |

| <br>đ |  |
|-------|--|
| 777   |  |
|       |  |
|       |  |

## Lancaster Window

Victoria Window

**Canterbury Window** 