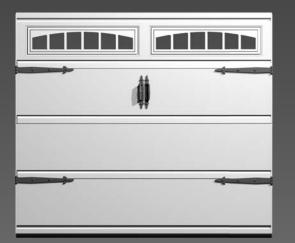

# Lancaster Window

Victoria Window

| Â  | 4 | • |
|----|---|---|
| Ą. |   |   |
|    |   |   |
|    | 4 |   |
|    | - |   |
|    |   |   |

| 4 |  |
|---|--|
|   |  |
|   |  |
|   |  |

| <br>đ |  |
|-------|--|
| 777   |  |
|       |  |
|       |  |

## Lancaster Window

Victoria Window

**Canterbury Window** 