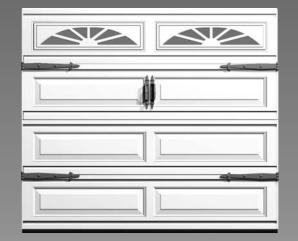

# Lancaster Window

Victoria Window

| Â  | 4 | • |
|----|---|---|
| Ą. |   |   |
|    |   |   |
|    | 4 |   |
|    | - |   |
|    |   |   |

| 4 |  |
|---|--|
|   |  |
|   |  |
|   |  |

| <br>đ |  |
|-------|--|
| 777   |  |
|       |  |
|       |  |

## Lancaster Window

Victoria Window

**Canterbury Window** 