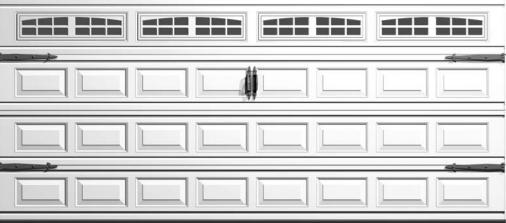

# MARTIN STEEL & COPPER CARRIAGE HOUSE DOORS

SAFER FOR CHILDREN AND ADULTS

| · · · · | <b>Ú</b> |  |
|---------|----------|--|
|         | 749      |  |
|         |          |  |
|         |          |  |

# MARTIN STEEL & COPPER CARRIAGE HOUSE DOORS