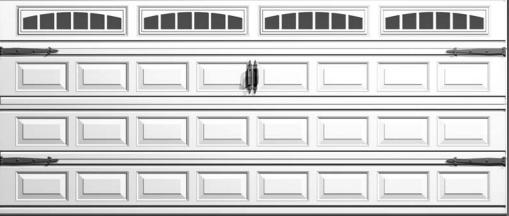

|-------|--|
| 777   |  |
|       |  |
|       |  |

**Canterbury Window** 



| 4 |
|---|
|   |

# Virginian Window



| the second se | đ   |  |
|-----------------------------------------------------------------------------------------------------------------|-----|--|
|                                                                                                                 | 199 |  |
|                                                                                                                 |     |  |
|                                                                                                                 |     |  |

# **Designer Full View Window**





| <u> </u> |  |
|----------|--|
|          |  |
|          |  |







## Lancaster Window

Victoria Window









**Canterbury Window** 







# Designer Full View Window











## Sherwood Window



|  |  |  | $\leq$ |  |
|--|--|--|--------|--|
|  |  |  |        |  |
|  |  |  |        |  |
|  |  |  |        |  |

Page 10

# Dawn 4 Window









## Lancaster Window



|      | С | anterbury Window |
|------|---|------------------|
|      |   |                  |
|      |   |                  |
|      |   |                  |
| <br> |   |                  |
|      |   |                  |
|      |   | d_r · ·          |
|      |   |                  |
|      |   |                  |



# Virginian Window



# **Designer Full View Window**



# Sherwood Window



Mediterranean Window

RA Doors

# Dawn 4 Window





| alan v |
|--------|
|        |

# 

|    | Lancaster Window |
|----|----------