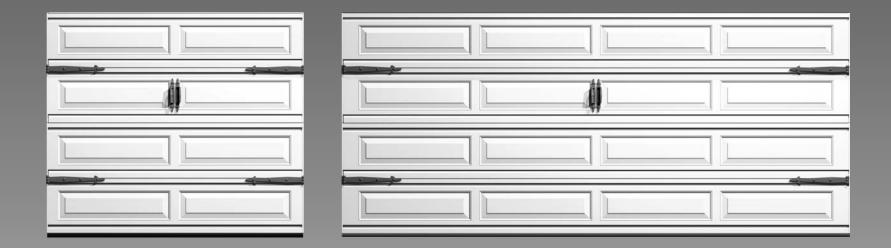

# Designer Full View Window

# **Designer Full View Window**

# **Designer Full View Window**

| At |  |
|----|--|
|    |  |
|    |  |
|    |  |
|    |  |
|    |  |
|    |  |
|    |  |
|    |  |
|    |  |
|    |  |
|    |  |
|    |  |