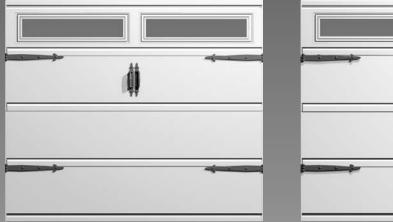

# MARTIN STEEL & COPPER CARRIAGE HOUSE DOORS

SAFER FOR CHILDREN AND ADULTS

| · · · · | <b>Ú</b> |  |
|---------|----------|--|
|         | 749      |  |
|         |          |  |
|         |          |  |

# MARTIN STEEL & COPPER CARRIAGE HOUSE DOORS