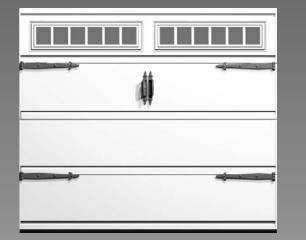

# Lancaster Window

Victoria Window

| Â  | 4 | • |
|----|---|---|
| Ą. |   |   |
|    |   |   |
|    | 4 |   |
|    | - |   |
|    |   |   |

| 4 |  |
|---|--|
|   |  |
|   |  |
|   |  |

| <br>đ |  |
|-------|--|
| 777   |  |
|       |  |
|       |  |

## Lancaster Window

Victoria Window

**Canterbury Window** 