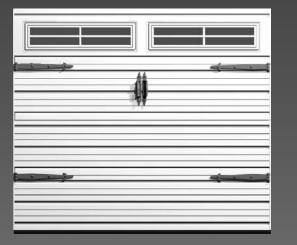

## Lancaster Window

|      | С | anterbury Window |
|------|---|------------------|
|      |   |                  |
|      |   |                  |
|      |   |                  |
| <br> |   |                  |
|      |   |                  |
|      |   | d_r · ·          |
|      |   |                  |
|      |   |                  |

# 

|    | Lancaster Window |
|----|------------------|
|    |                  |
| AA |                  |
|    |                  |
|    |                  |
|    |                  |
|    |                  |
|    |                  |
|    |                  |
|    |                  |
|    |                  |