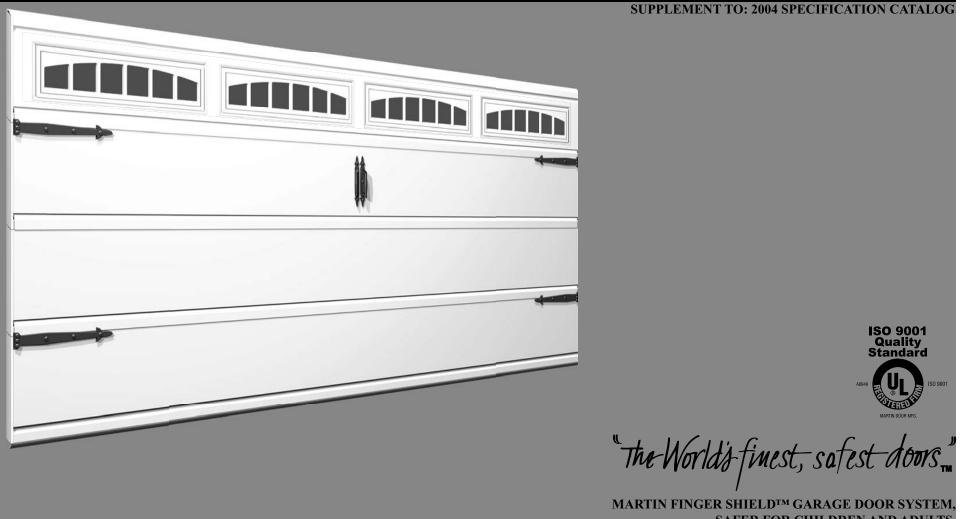

# MARTIN STEEL & COPPER CARRIAGE HOUSE DOORS

SAFER FOR CHILDREN AND ADULTS

| · · · · | <b>Ú</b> |  |
|---------|----------|--|
|         | 749      |  |
|         |          |  |
|         |          |  |