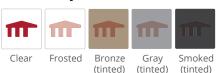

## Window Tint

Insulated glass options are available for all window types. Glass and acrylic have different tints.

### Glass/Acrylic