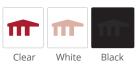

## Window Tint

Insulated glass options are available for all window types. Glass and acrylic have different tints.

### Laminate