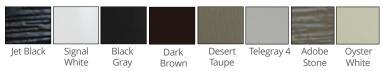

# Standard Steel Paint Colors

Long-Lasting baked-on enamel paint.

#### Paint\*

Wood Grain\*

#### Solid