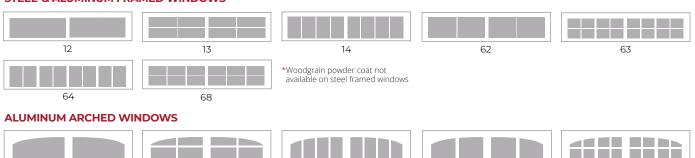

# WINDOWS & HARDWARE OPTIONS

**CLASSIC STYLE WINDOWS** Engineered for superior strength and durability

STEEL & ALUMINUM FRAMED WINDOWS Patented modern window designs, woodgrain options available

#### Steel & Aluminum Windows

#### STEEL\* & ALUMINUM FRAMED WINDOWS