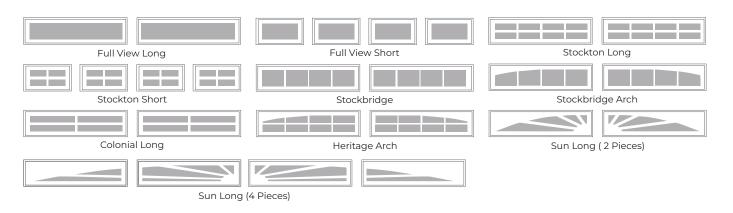

# WINDOWS & HARDWARE OPTIONS

**CLASSIC STYLE WINDOWS** Engineered for superior strength and durability

STEEL & ALUMINUM FRAMED WINDOWS Patented modern window designs, woodgrain options available

#### Classic Style Windows