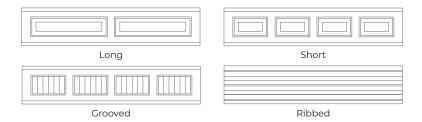

## 1 Panel Style

#### **CORNERSTONE PANEL STYLES**

#### **FLUSH PANEL STYLE**

| Flush |
|-------|
|       |