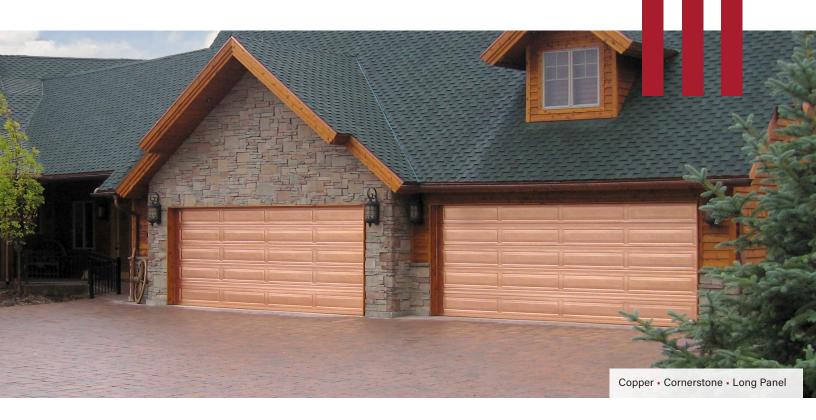

#### **CORNERSTONE PANEL STYLES**

#### 99.9% PURE COPPER

Crafted in a rich copper finish that evolves over time, each door gradually develops a unique patina. The patina process varies naturally based on environmental conditions, creating a look that becomes more refined as the years go by.

Printed colors may not be accurate. Contact your Martin dealer for exact color samples

EXPLORE COMPLETE COPPER OPTIONS